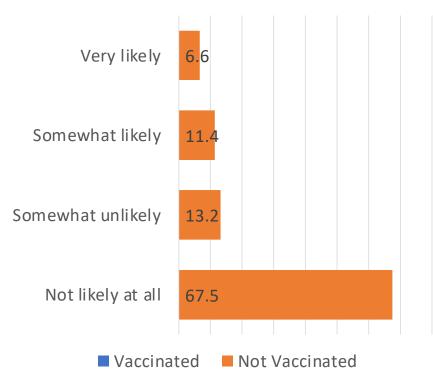

#### NAD and Covid-19 Vaccination How likely are you to get the vaccine sometime in the future?

| Answer Choices    | Count | (%)   |
|-------------------|-------|-------|
| Very likely       | 25    | 6.6   |
| Somewhat likely   | 43    | 11.4  |
| Somewhat unlikely | 50    | 13.2  |
| Not likely at all | 255   | 67.5  |
| No answer         | 5     | 1.3   |
| Total             | 378   | 100.0 |