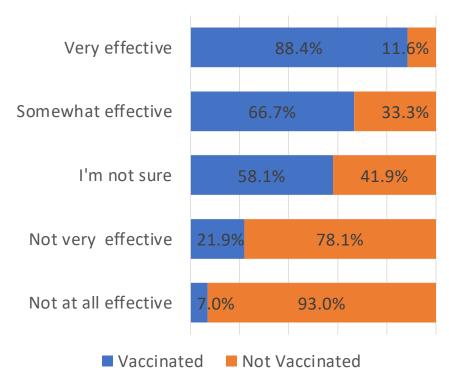

#### NAD and Covid-19 Vaccination Usefulness of vaccines in preventing the spread of COVID-19

| Answer Choices       | Count | (%)   |
|----------------------|-------|-------|
| Very effective       | 430   | 42.9  |
| Somewhat effective   | 201   | 20.0  |
| I'm not sure         | 125   | 12.5  |
| Not very effective   | 77    | 7.7   |
| Not at all effective | 111   | 11.1  |
| No answer            | 59    | 5.9   |
| Total                | 1003  | 100.0 |