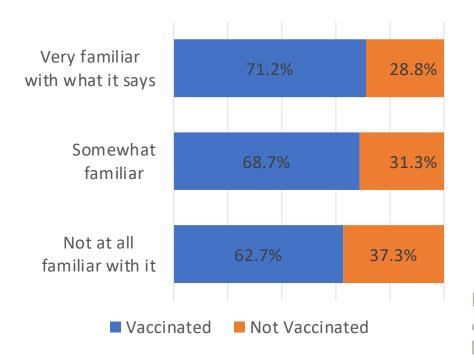

### NAD and Covid-19 Vaccination Familiarity with the GC guidance reg. immunizations

| Answer Choices                  | Count | (%)   |
|---------------------------------|-------|-------|
| Very familiar with what it says | 295   | 25.9  |
| Somewhat familiar               | 355   | 31.2  |
| Not at all familiar with it     | 421   | 37.0  |
| No answer                       | 68    | 6.0   |
| Total                           | 1139  | 100.0 |