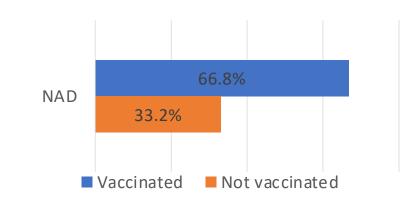

#### **NAD and Covid-19 Vaccination**

| NAD                                        | Count | (%)   |
|--------------------------------------------|-------|-------|
| Partially or fully vaccinated for COVID-19 | 761   | 66.8  |
| Not vaccinated for COVID-19                | 378   | 33.2  |
| Total                                      | 1139  | 100.0 |