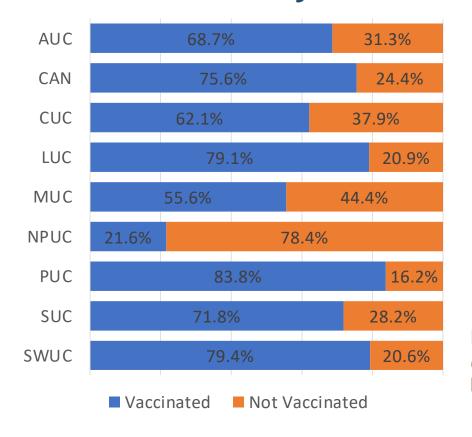

#### NAD and Covid-19 Vaccination by Unions

| NAD Unions | Count | (%)   |
|------------|-------|-------|
| AUC        | 67    | 5.9   |
| CAN        | 135   | 11.9  |
| CUC        | 153   | 13.4  |
| LUC        | 91    | 8.0   |
| MUC        | 153   | 13.4  |
| NPUC       | 51    | 4.5   |
| PUC        | 68    | 6.0   |
| SUC        | 156   | 13.7  |
| SWUC       | 131   | 11.5  |
| No answer  | 134   | 11.8  |
| Total      | 1139  | 100.0 |