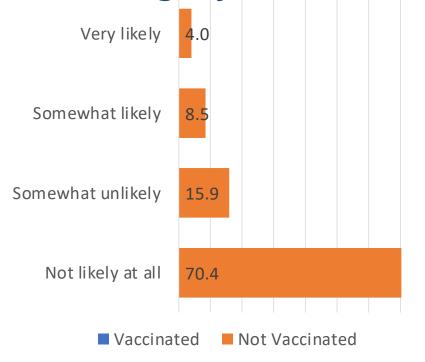

NAD and Covid-19 Vaccination How likely are you to get the vaccine if a family member urges you to do so?

| Answer Choices    | Count | (%)   |
|-------------------|-------|-------|
| Very likely       | 15    | 4.0   |
| Somewhat likely   | 32    | 8.5   |
| Somewhat unlikely | 60    | 15.9  |
| Not likely at all | 266   | 70.4  |
| No answer         | 5     | 1.3   |
| Total             | 378   | 100.0 |