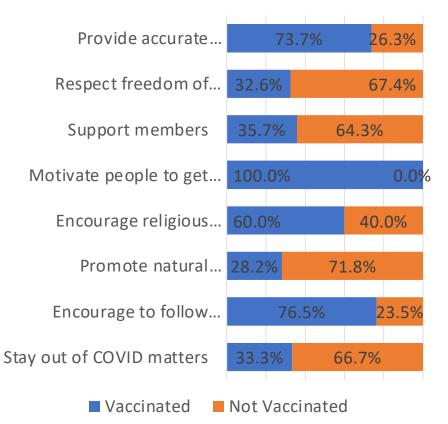

#### NAD and Covid-19 Vaccination Recommendations to the Adventist Church

| Answer Categories                        | Count | (%)  |
|------------------------------------------|-------|------|
| Provide accurate information             | 293   | 39.2 |
| Respect freedom of choice                | 184   | 24.6 |
| Support members regardless of their view | 112   | 15.0 |
| Motivate people to get vaccinated        | 109   | 14.6 |
| Encourage religious means                | 75    | 10.0 |
| Promote natural health/health message    | 39    | 5.2  |
| Encourage to follow protocol             | 34    | 4.5  |
| Stay out of COVID matters                | 27    | 3.6  |
| Total                                    | 748   | 65.7 |