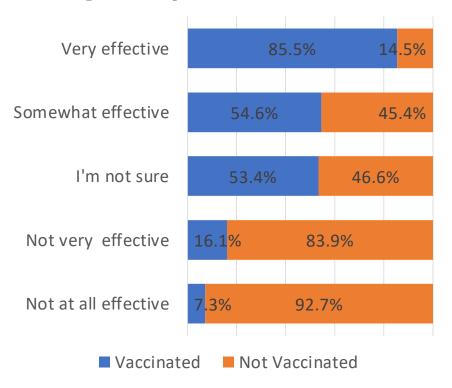

#### NAD and Covid-19 Vaccination Usefulness of wearing mask in preventing the spread of COVID-19

| Answer Choices       | Count | (%)   |
|----------------------|-------|-------|
| Very effective       | 551   | 48.4  |
| Somewhat effective   | 231   | 20.3  |
| I'm not sure         | 93    | 8.2   |
| Not very effective   | 105   | 9.2   |
| Not at all effective | 100   | 8.8   |
| No answer            | 59    | 5.2   |
| Total                | 1139  | 100.0 |