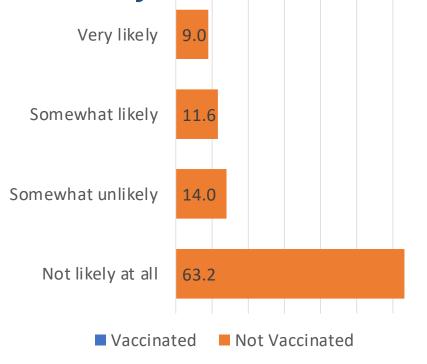

NAD and Covid-19 Vaccination How likely would you be to get the vaccine if you understood more about its safety and side effects?

| Answer Choices    | Count | (%)   |
|-------------------|-------|-------|
| Very likely       | 34    | 9.0   |
| Somewhat likely   | 44    | 11.6  |
| Somewhat unlikely | 53    | 14.0  |
| Not likely at all | 239   | 63.2  |
| No answer         | 8     | 2.1   |
| Total             | 378   | 100.0 |