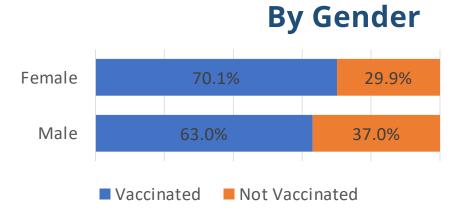

| Gender    | Count | (%)   |
|-----------|-------|-------|
| Female    | 615   | 54.0  |
| Male      | 433   | 38.0  |
| No answer | 91    | 8.0   |
| Total     | 1139  | 100.0 |