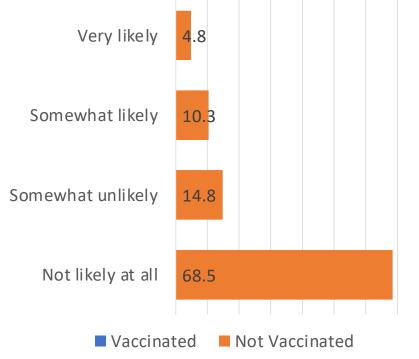

NAD and Covid-19 Vaccination How likely are you to get the vaccine if your doctor recommends it?

| Answer Choices    | Count | (%)   |
|-------------------|-------|-------|
| Very likely       | 18    | 4.8   |
| Somewhat likely   | 39    | 10.3  |
| Somewhat unlikely | 56    | 14.8  |
| Not likely at all | 259   | 68.5  |
| No answer         | 6     | 1.6   |
| Total             | 378   | 100.0 |