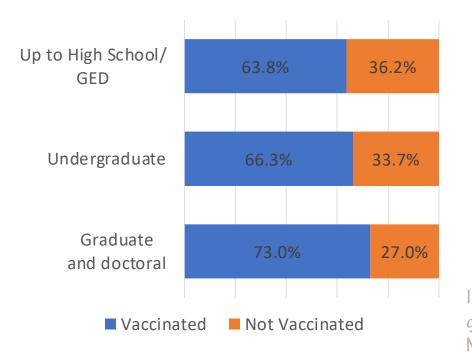

### NAD and Covid-19 Vaccination by Education

| Education                | Count | (%)   |
|--------------------------|-------|-------|
| Some high school         | 80    | 7.0   |
| Highschool graduate/GED  | 254   | 22.3  |
| College/University Grad. | 466   | 40.9  |
| Master's level           | 172   | 15.1  |
| Doctoral level           | 54    | 4.7   |
| No answer                | 113   | 9.9   |
| Total                    | 1139  | 100.0 |