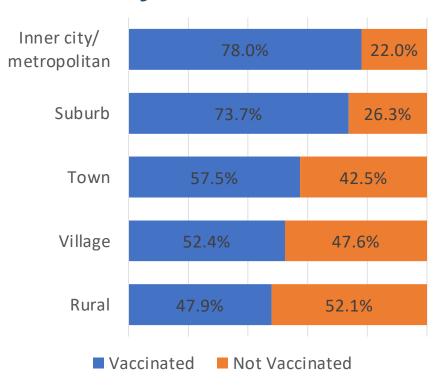

#### NAD and Covid-19 Vaccination by Church Location

| Church Location         | Count | (%)   |
|-------------------------|-------|-------|
| Inner city/metropolitan | 346   | 30.4  |
| Suburb                  | 217   | 19.1  |
| Town                    | 320   | 28.1  |
| Village                 | 21    | 1.8   |
| Rural                   | 94    | 8.3   |
| No answer               | 141   | 12.4  |
| Total                   | 1139  | 100.0 |