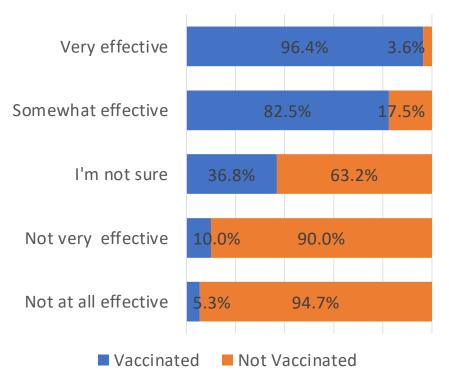

## NAD and Covid-19 Vaccination Usefulness of social/physical distancing in preventing the spread of COVID-19

| Answer Choices       | Count | (%)   |
|----------------------|-------|-------|
| Very effective       | 606   | 53.2  |
| Somewhat effective   | 282   | 24.8  |
| I'm not sure         | 73    | 6.4   |
| Not very effective   | 62    | 5.4   |
| Not at all effective | 55    | 4.8   |
| No answer            | 61    | 5.4   |
| Total                | 1139  | 100.0 |