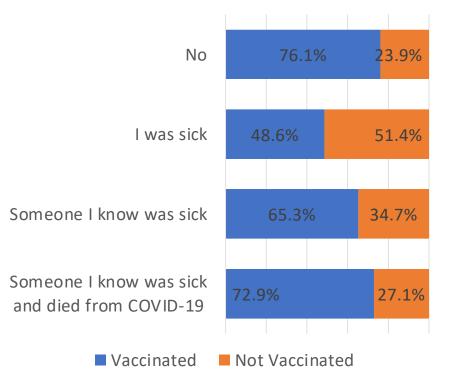

### NAD and Covid-19 Vaccination Have you or someone you know had COVID-19?

| Answer Choices                                 | Count | (%)   |
|------------------------------------------------|-------|-------|
| No                                             | 159   | 14.0  |
| I was sick                                     | 177   | 15.5  |
| Someone I know was sick                        | 545   | 47.8  |
| Someone I know was sick and died from COVID-19 | 288   | 25.3  |
| Total                                          | 1139  | 100.0 |