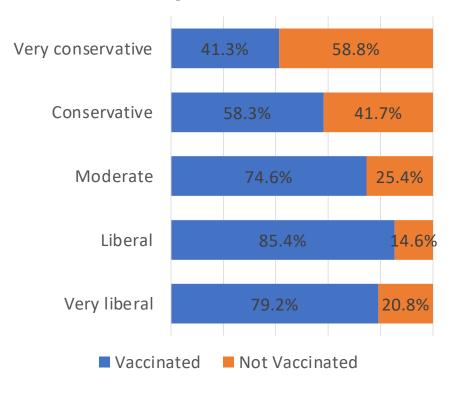

#### NAD and Covid-19 Vaccination by Political Views

| Political views   | Count | (%)   |
|-------------------|-------|-------|
| Very conservative | 80    | 7.0   |
| Conservative      | 314   | 27.6  |
| Moderate          | 445   | 39.1  |
| Liberal           | 89    | 7.8   |
| Very liberal      | 24    | 2.1   |
| No answer         | 187   | 16.4  |
| Total             | 1139  | 100.0 |