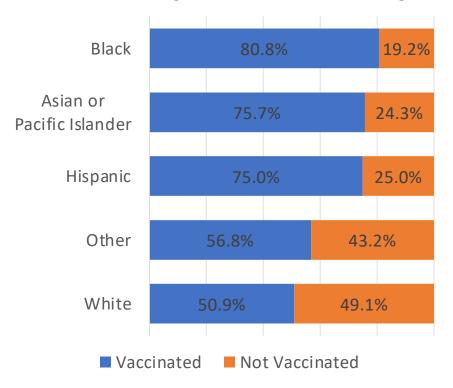

#### NAD and Covid-19 Vaccination by Race/Ethnicity

| Race/Ethnicity            | Count | (%)   |
|---------------------------|-------|-------|
| Black                     | 328   | 28.8  |
| Asian or Pacific Islander | 140   | 12.3  |
| Hispanic                  | 140   | 12.3  |
| Other                     | 37    | 3.3   |
| White                     | 391   | 34.3  |
| No answer                 | 103   | 9.0   |
| Total                     | 1139  | 100.0 |