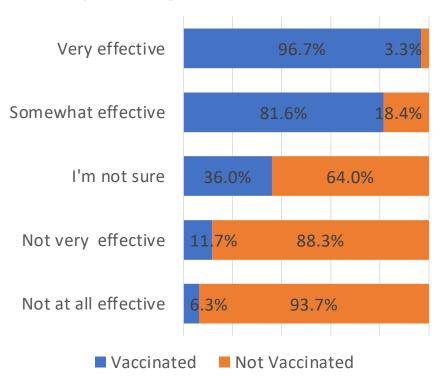

#### NAD and Covid-19 Vaccination Usefulness of vaccines in preventing the spread of COVID-19

| Answer Choices       | Count | (%)   |
|----------------------|-------|-------|
| Very effective       | 477   | 41.9  |
| Somewhat effective   | 234   | 20.5  |
| I'm not sure         | 144   | 12.6  |
| Not very effective   | 90    | 7.9   |
| Not at all effective | 131   | 11.5  |
| No answer            | 63    | 5.5   |
| Total                | 1139  | 100.0 |