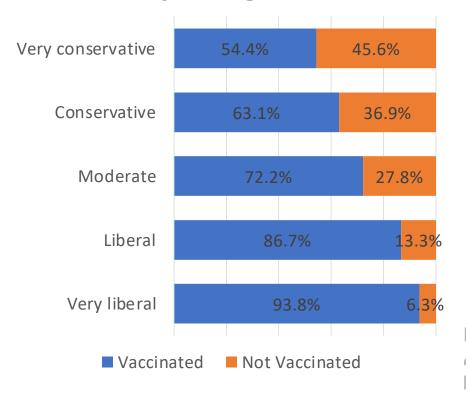

#### NAD and Covid-19 Vaccination by Religious Views

| Religious views   | Count | (%)   |
|-------------------|-------|-------|
| Very conservative | 114   | 10.0  |
| Conservative      | 463   | 40.6  |
| Moderate          | 338   | 29.7  |
| Liberal           | 60    | 5.3   |
| Very liberal      | 16    | 1.4   |
| No answer         | 148   | 13.0  |
| Total             | 1139  | 100.0 |