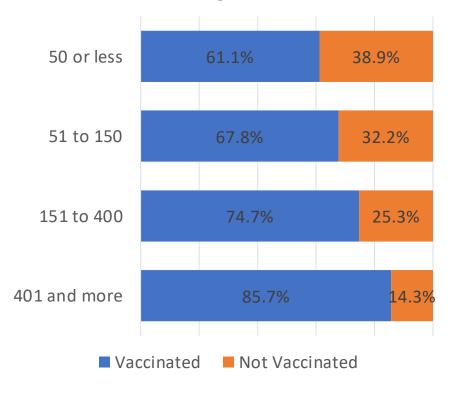

### NAD and Covid-19 Vaccination by Church Size

| Church Size  | Count | (%)   |
|--------------|-------|-------|
| 50 or less   | 422   | 37.1  |
| 51 to 150    | 363   | 31.9  |
| 151 to 400   | 198   | 17.4  |
| 401 and more | 21    | 1.8   |
| No answer    | 135   | 11.9  |
| Total        | 1139  | 100.0 |