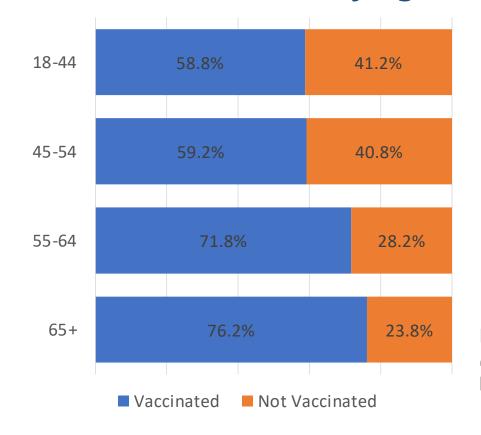

#### NAD and Covid-19 Vaccination by Age

| Age       | Count | (%)   |
|-----------|-------|-------|
| 18-24     | 50    | 4.4   |
| 25-34     | 82    | 7.2   |
| 35-44     | 135   | 11.9  |
| 45-54     | 196   | 17.2  |
| 55-64     | 234   | 20.5  |
| 65-74     | 233   | 20.5  |
| 75+       | 111   | 9.7   |
| No answer | 98    | 8.6   |
| Total     | 1139  | 100.0 |