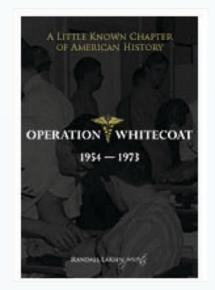

findagrave.com/memorial/15335875/lycurgus-mccoy

## NSO/ACM History



# Definition of an SDA Chaplain

1. Definition of a Seventh-day Adventist Chaplain— A Seventh-day Adventist Chaplain is a dulylicensed/credentialed minister of the Church with ecclesiastical endorsement to serve in a specialized, institutional setting. A chaplain provides pastoral care for persons in need, facilitates ministry by other persons and works with institutional leadership in mission interpretation and policy/program issues pertaining to the mission of the institution.

#### • NADWP E 05 42 1

#### One of our best and brightest



## **ACM Statistics**

 Campus 35 Community/Police 52 27 Corrections • Healthcare 364 166 Military • Military Candidates 25 1 • XXX FBI 1 NASCAR 1 **Total** 672

#### Initiatives







ADVENTIST LEARNING COMMUNITY Supporting His Message of Hope and Wholeness

## **CPE** for Leaders and Administrators

"CPE in the context of leadership structure and administration" - the Community Care Chaplains

#### www.ccchaplains.org













## Initiatives

- ACM Associates are serving as visiting Professors at:
  - SDATS
  - Loma Linda School of Religion
  - La Sierra
  - Washington Adventist University
  - Adventist Learning Community
  - Anywhere we are asked.

### Initiatives

- Crisis Response
  - Orlando Night Club Shooting
  - Santa Fe High School
  - Hurricane Response and Recovery
- Resources/Support and Subject Matter Experts on:
  - Marriage and Family
  - Ethics
  - Leadership for the Next Generation
  - Suicide Intervention
  - Crisis Response
  - Spiritual Care