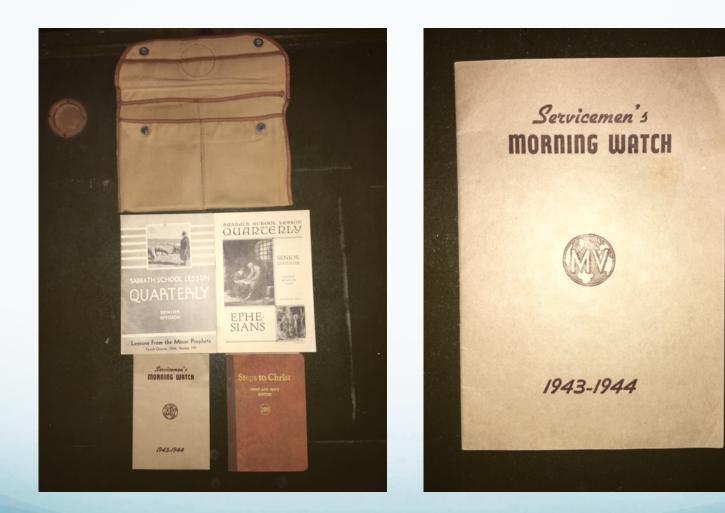

### **Adventist Chaplaincy Ministries**

It is of great importance that the one who is chosen to care for the spiritual interests of patients and helpers be a man of sound judgment and undeviating principle, a man who will have moral influence, who knows how to deal with minds. He should be a person of wisdom and culture, of affection as well as intelligence. He may not be thoroughly efficient in all respects at first; but he should, by earnest thought and the exercise of his abilities, qualify himself for this important work. The greatest wisdom and gentleness are needed to serve in this position acceptably, yet with unbending integrity, for prejudice, bigotry, and error of every form and description must be met.