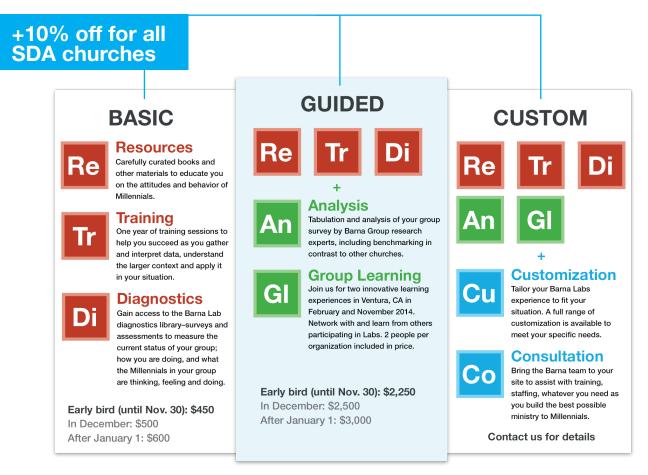

lowing among the Millennials you work with:

- The spiritual journeys of the Millennials you work with
- Their perceptions of Christianity and of your church
- The depth of relational connections
- How well your church engages students with the Bible
- And more!

## **TRAINING**

Over the course of one full year, you'll learn personally from David Kinnaman, the Barna team, and other experts on how to engage young people in your church.

The training will take place in an interactive, web-based format where you can ask questions and communicate with other Barna Labs participants.

## You'll learn about:

- Engaging Millennials with the Bible
- Communicating in "Digital Babylon"
- Connecting vocation (or calling) to discipleship
- Teaching deep theological truths to Millennials
- And more!